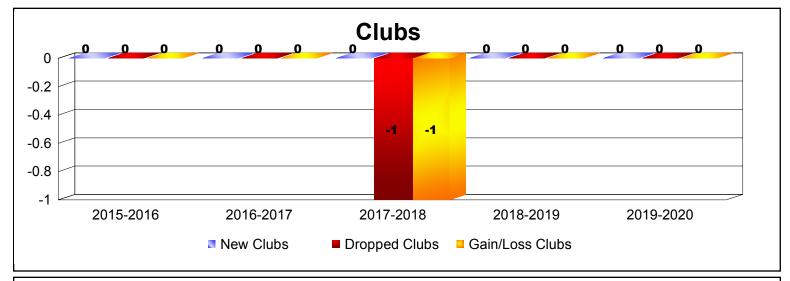

MBR0065 Page 1 of 2 1/6/2020 4:31:56AM

| Year      | New<br>Clubs | Dropped<br>Clubs | Gain/<br>Loss<br>Clubs | New<br>Members | Charter<br>Members | Reinstate<br>Members | Transfer<br>Members | Total<br>Member<br>Added | Total<br>Members<br>Dropped | Gain/<br>Loss<br>Members |
|-----------|--------------|------------------|------------------------|----------------|--------------------|----------------------|---------------------|--------------------------|-----------------------------|--------------------------|
| 2015-2016 | 0            | 0                | 0                      | 13             | 1                  | 0                    | 0                   | 14                       | -13                         | 1                        |
| 2016-2017 | 0            | 0                | 0                      | 8              | 1                  | 0                    | 0                   | 9                        | -22                         | -13                      |
| 2017-2018 | 0            | -1               | -1                     | 22             | 1                  | 2                    | 0                   | 25                       | -39                         | -14                      |
| 2018-2019 | 0            | 0                | 0                      | 18             | 0                  | 0                    | 0                   | 18                       | -12                         | 6                        |
| 2019-2020 | 0            | 0                | 0                      | 5              | 0                  | 0                    | 0                   | 5                        | -8                          | -3                       |
| Average   | 0            | 0                | 0                      | 13             | 1                  | 0                    | 0                   | 14                       | -19                         | -5                       |