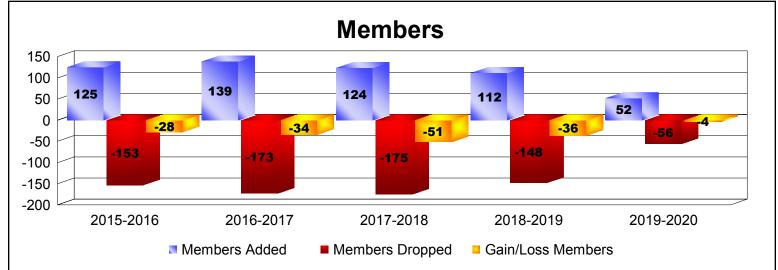

| Year      | New<br>Clubs | Dropped<br>Clubs | Gain/<br>Loss<br>Clubs | New<br>Members | Charter<br>Members | Reinstate<br>Members | Transfer<br>Members | Total<br>Member<br>Added | Total<br>Members<br>Dropped | Gain/<br>Loss<br>Members |
|-----------|--------------|------------------|------------------------|----------------|--------------------|----------------------|---------------------|--------------------------|-----------------------------|--------------------------|
| 2015-2016 | 0            | -2               | -2                     | 97             | 10                 | 9                    | 9                   | 125                      | -153                        | -28                      |
| 2016-2017 | 0            | -2               | -2                     | 117            | 3                  | 7                    | 12                  | 139                      | -173                        | -34                      |
| 2017-2018 | 0            | 0                | 0                      | 110            | 1                  | 5                    | 8                   | 124                      | -175                        | -51                      |
| 2018-2019 | 0            | 0                | 0                      | 89             | 1                  | 14                   | 8                   | 112                      | -148                        | -36                      |
| 2019-2020 | 0            | -1               | -1                     | 45             | 1                  | 3                    | 3                   | 52                       | -56                         | -4                       |
| Average   | 0            | -1               | -1                     | 92             | 3                  | 8                    | 8                   | 110                      | -141                        | -31                      |