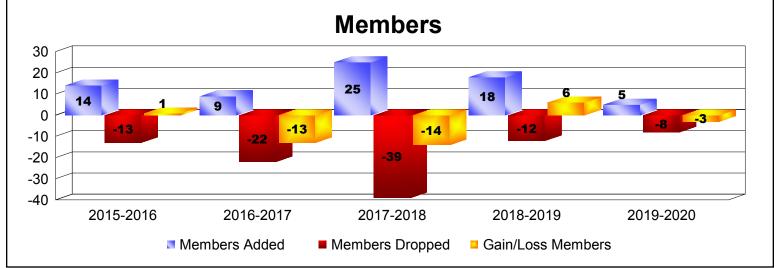

MBR0065 Page 1 of 2 1/6/2020 4:31:56AM

| Year      | New<br>Clubs | Dropped<br>Clubs | Gain/<br>Loss<br>Clubs | New<br>Members | Charter<br>Members | Reinstate<br>Members | Transfer<br>Members | Total<br>Member<br>Added | Total<br>Members<br>Dropped | Gain/<br>Loss<br>Members |
|-----------|--------------|------------------|------------------------|----------------|--------------------|----------------------|---------------------|--------------------------|-----------------------------|--------------------------|
| 2015-2016 | 0            | 0                | 0                      | 13             | 1                  | 0                    | 0                   | 14                       | -13                         | 1                        |
| 2016-2017 | 0            | 0                | 0                      | 8              | 1                  | 0                    | 0                   | 9                        | -22                         | -13                      |
| 2017-2018 | 0            | -1               | -1                     | 22             | 1                  | 2                    | 0                   | 25                       | -39                         | -14                      |
| 2018-2019 | 0            | 0                | 0                      | 18             | 0                  | 0                    | 0                   | 18                       | -12                         | 6                        |
| 2019-2020 | 0            | 0                | 0                      | 5              | 0                  | 0                    | 0                   | 5                        | -8                          | -3                       |
| Average   | 0            | 0                | 0                      | 13             | 1                  | 0                    | 0                   | 14                       | -19                         | -5                       |