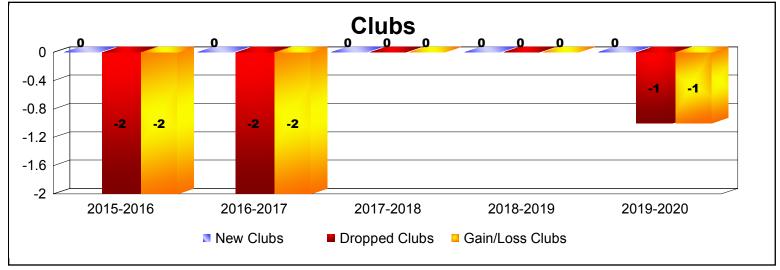

| Year      | New<br>Clubs | Dropped<br>Clubs | Gain/<br>Loss<br>Clubs | New<br>Members | Charter<br>Members | Reinstate<br>Members | Transfer<br>Members | Total<br>Member<br>Added | Total<br>Members<br>Dropped | Gain/<br>Loss<br>Members |
|-----------|--------------|------------------|------------------------|----------------|--------------------|----------------------|---------------------|--------------------------|-----------------------------|--------------------------|
| 2015-2016 | 0            | -2               | -2                     | 97             | 10                 | 9                    | 9                   | 125                      | -153                        | -28                      |
| 2016-2017 | 0            | -2               | -2                     | 117            | 3                  | 7                    | 12                  | 139                      | -173                        | -34                      |
| 2017-2018 | 0            | 0                | 0                      | 110            | 1                  | 5                    | 8                   | 124                      | -175                        | -51                      |
| 2018-2019 | 0            | 0                | 0                      | 89             | 1                  | 14                   | 8                   | 112                      | -148                        | -36                      |
| 2019-2020 | 0            | -1               | -1                     | 45             | 1                  | 3                    | 3                   | 52                       | -56                         | -4                       |
| Average   | 0            | -1               | -1                     | 92             | 3                  | 8                    | 8                   | 110                      | -141                        | -31                      |